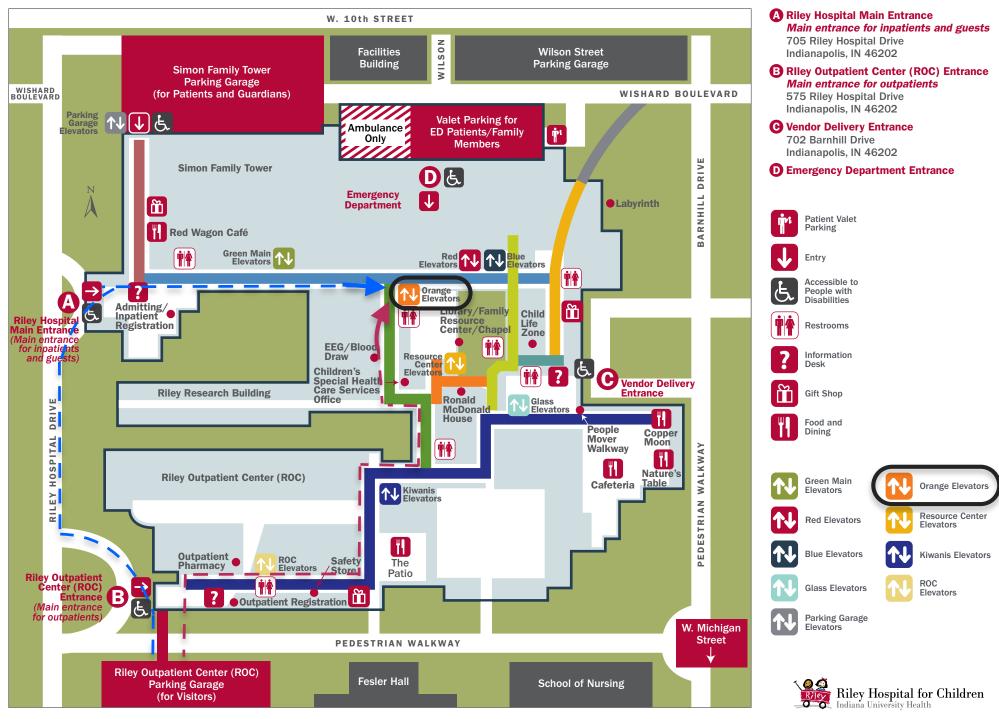

# Riley Hospital for Children at IU Health Map

© 2014 IUHealth 11/14 IUH#16309

#### **GENERAL LOCATIONS**

| LOCATION NEAREST ELEVATOR FLOO   Administration Offices Glass 2   Admitting/Inpatient Registration Green Main 1   Ambulatory Administration (Riley Outpatient Center – ROC) ROC 3   Auditorium ROC LL   Cafe - The Patio Kiwanis 1   Cafeteria Glass 1   Chapel Resource 4   Children's Clinical Research Center Orange 2   Children's Special Health Care Services Office Orange 1   Emergency Red/Blue 1   Family Education Classrooms Resource 1   Gift Shop - Over the Rainbow/Safety Store ROC 1   Gift Shop - Cheerful Sunrise Green Main 1   Information Desk (Main Lobby) Glass 1   Information Desk (Main Lobby) Green Main 1   Information Desk (Riley Outpatient Center (ROC) ROC 1   Main Lobby Green Main 1   Information Desk (Riley Outpatient Center (ROC) ROC 1   Main Lobby Green Main 1                                                                                                                                                                                                                                                                                                                                                                                                                                                                                                                                                                                                               | GENERAL LUCATIONS                                         |                  |       |
|--------------------------------------------------------------------------------------------------------------------------------------------------------------------------------------------------------------------------------------------------------------------------------------------------------------------------------------------------------------------------------------------------------------------------------------------------------------------------------------------------------------------------------------------------------------------------------------------------------------------------------------------------------------------------------------------------------------------------------------------------------------------------------------------------------------------------------------------------------------------------------------------------------------------------------------------------------------------------------------------------------------------------------------------------------------------------------------------------------------------------------------------------------------------------------------------------------------------------------------------------------------------------------------------------------------------------------------------------------------------------------------------------------------------------|-----------------------------------------------------------|------------------|-------|
| Admitting/Inpatient Registration Green Main 1<br>Ambulatory Administration (Riley Outpatient Center – ROC) ROC 3<br>Auditorium ROC LL<br>Café – The Patio Glass 1<br>Chapel Glass 1<br>Chapel Resource 1<br>Cheer Guild Research Center Orange 2<br>Children's Clinical Research Center Orange 1<br>Emergency Red/Blue 1<br>Family Education Classrooms Resource 1<br>Gift Shop – Over the Rainbow/Safety Store ROC 1<br>Gift Shop – Over the Rainbow/Safety Store ROC 1<br>Gift Shop – Over the Rainbow/Safety Store Green Main 1<br>Information Desk (Atrium Lobby) Glass 1<br>Information Desk (Main Lobby) Glass 1<br>Information Desk (Main Lobby) Green Main 1<br>Information Desk (Riley Outpatient Center (ROC) ROC 1<br>Library (Edward A. Block Family Library) Resource 1<br>Main Lobby Green Main 1<br>Optical Shop RoC 1<br>Optical Shop RoC 1<br>Outpatient Pharmacy ROC 1<br>Outpatient Pharmacy ROC 1<br>RoC 1<br>Outpatient Pharmacy ROC 1<br>RoC 1<br>Children's Table Glass 1<br>Ronal Che Resource 4<br>Pediatric Chairman's Office RoC 1<br>RoC 1<br>Children's Table Glass 1<br>RoC 1<br>Outpatient Pharmacy ROC 1<br>RoC 1<br>RoC 1<br>Children's Table Glass 1<br>Ronal McDonal House Resource 4<br>Resource 4<br>Resource 4<br>Resource 3<br>Surgery Waiting Resource 3<br>Surgery Waiting Resource 3<br>Surgery Waiting Resource 3<br>Surgery Waiting Resource 3<br>Surgery Waiting Red/Blue 2 | LOCATION                                                  | NEAREST ELEVATOR | FLOOR |
| Ambulatory Administration (Riley Outpatient Center – ROC)ROC3AuditoriumROCLLCafé – The PatioKiwanis1CafeteriaGlass1ChapelResource1Chear GuildResource4Children's Clinical Research CenterOrange2Children's Special Health Care Services OfficeOrange1EmergencyRed/Blue1Family Education ClassroomsResource1Gift Shop - Over the Rainbow/Safety StoreGreen Main1Gift Shop - Cheerful SunriseGreen Main1Information Desk (Atrium Lobby)Glass1Information Desk (Main Lobby)Glass1Information Desk (Riley Outpatient Center (ROC)ROC1Library (Edward A. Block Family Library)Resource1Main LobbyGreen Main1Meiks Conference CenterROC3Orthotics (AOI)ROC1Outpatient PharmacyROC1Pastoral CareResource4Pediatric Chairman's OfficeResource4Pediatric Chairman's OfficeResource4Pediatric Chairman's OfficeResource1Ruth Lilly Learning CenterROC1RoberResource1Safety Store (in Over the Rainbow Gift Shop)ROC1Social WorkResource33Surgery WaitingResource3                                                                                                                                                                                                                                                                                                                                                                                                                                                                  | Administration Offices                                    | Glass            | 2     |
| AuditoriumROCLLCafé - The PatioKiwanis1CafeteriaGlass1ChapelResource1Cheer GuildResource4Children's Clinical Research CenterOrange2Children's Special Health Care Services OfficeOrange1EmergencyRed/Blue1Family Education ClassroomsResource1Gift Shop - Over the Rainbow/Safety StoreROC1Gift Shop - Cheerful SunriseGreen Main1Gift Shop - Raggedy ManGlass1Information Desk (Atrium Lobby)Glass1Information Desk (Main Lobby)Green Main1Information Desk (Riley Outpatient Center (ROC)ROC1Library (Edward A. Block Family Library)Resource1Main LobbyGreen Main1Meiks Conference CenterRed/Blue5Nature's TableGlass1Optical ShopROC1Outpatient PharmacyROC1Pastoral CareResource4Pediatric Chairman's OfficeResource4Pediatric Chairman's OfficeResource1Rould MouseResource1Ruth Lilly Learning CenterROC1Social WorkResource3Surgery WaitingRed/Blue2                                                                                                                                                                                                                                                                                                                                                                                                                                                                                                                                                             | Admitting/Inpatient Registration                          | Green Main       | 1     |
| IndicationIndicationCafé - The PatioKiwanisCafeteriaGlassChapelResourceChapelResourceCheer GuildResourceChildren's Clinical Research CenterOrangeChildren's Special Health Care Services OfficeOrangeChildren's Special Health Care Services OfficeOrangeEmergencyRed/BlueFamily Education ClassroomsResourceGift Shop - Over the Rainbow/Safety StoreRoCGift Shop - Cheerful SunriseGreen MainInformation Desk (Atrium Lobby)GlassInformation Desk (Atrium Lobby)GlassInformation Desk (Riley Outpatient Center (ROC)ROCIbrary (Edward A. Block Family Library)ResourceMain LobbyGreen MainMain LobbyGlassInduction StableGlassOptical ShopROCOrthotics (AOI)ROCOutpatient PharmacyROCPeole MoverGlassResource1Ronald McDonald HouseResourceResource1Ruth Lilly Learning CenterROCRocc1Ronald McDonald HouseResourceResource1Stafey Store (in Over the Rainbow Gift Shop)ROCRocc1Sorial WorkResourceSurgery WaitingRed/BlueSurgery WaitingRed/Blue                                                                                                                                                                                                                                                                                                                                                                                                                                                                      | Ambulatory Administration (Riley Outpatient Center – ROC) | ROC              | 3     |
| CafeteriaGlass1ChapelResource1Cheer GuildResource4Children's Clinical Research CenterOrange2Children's Special Health Care Services OfficeOrange1EmergencyRed/Blue1Family Education ClassroomsResource1Gift Shop - Over the Rainbow/Safety StoreRoC1Gift Shop - Cheerful SunriseGreen Main1Gift Shop - Raggedy ManGlass1Information Desk (Atrium Lobby)Glass1Information Desk (Atrium Lobby)Glass1Information Desk (Riley Outpatient Center (ROC)ROC1Library (Edward A. Block Family Library)Resource1Main LobbyGreen Main1Meiks Conference CenterRed/Blue5Nature's TableGlass1Optical ShopROC1Orthotics (AOI)ROC1Outpatient PharmacyROC1Pastoral CareResource4Pediatric Chairman's OfficeRed/Blue5People MoverGlass1Ronald McDonald HouseResource1Ruth Library Core the Rainbow Gift Shop)ROC1Social WorkResource3Surgery WaitingRed/Blue2                                                                                                                                                                                                                                                                                                                                                                                                                                                                                                                                                                              | Auditorium                                                | ROC              | LL    |
| ChapelResource1Cheer GuildResource4Children's Clinical Research CenterOrange2Children's Special Health Care Services OfficeOrange1EmergencyRed/Blue1Family Education ClassroomsResource1Gift Shop - Over the Rainbow/Safety StoreROC1Gift Shop - Over the Rainbow/Safety StoreGreen Main1Information Desk (Atrium Lobby)Glass1Information Desk (Atrium Lobby)Glass1Information Desk (Riley Outpatient Center (ROC)ROC1Library (Edward A. Block Family Library)Resource1Main LobbyGreen Main1Meiks Conference CenterRed/Blue5Nature's TableGlass1Optical ShopROC1Outpatient PharmacyROC1People MoverGlass1Ronald McDonald HouseResource1Ruth Lilly Learning CenterRed/Blue5Social WorkResource1Surgery WaitingRed/Shue2                                                                                                                                                                                                                                                                                                                                                                                                                                                                                                                                                                                                                                                                                                   | Café – The Patio                                          | Kiwanis          | 1     |
| Cheer GuildResource4Children's Clinical Research CenterOrange2Children's Special Health Care Services OfficeOrange1EmergencyRed/Blue1Family Education ClassroomsResource1Gift Shop - Over the Rainbow/Safety StoreROC1Gift Shop - Cheerful SuniseGreen Main1Gift Shop - Raggedy ManGlass1Information Desk (Atrium Lobby)Glass1Information Desk (Main Lobby)Glass1Information Desk (Riley Outpatient Center (ROC)ROC1Library (Edward A. Block Family Library)Resource1Main LobbyGreen Main1Meiks Conference CenterRed/Blue5Nature's TableGlass1Optical ShopROC1Outpatient PharmacyROC1People MoverGlass1Ronald McDonald HouseResource1Ronald McDonald HouseResource1Ruth Lilly Learning CenterROC1Surgery WaitingRed/Blue2                                                                                                                                                                                                                                                                                                                                                                                                                                                                                                                                                                                                                                                                                                | Cafeteria                                                 | Glass            | 1     |
| Children's Clinical Research CenterOrange2Children's Special Health Care Services OfficeOrange1EmergencyRed/Blue1Family Education ClassroomsResource1Gift Shop - Over the Rainbow/Safety StoreROC1Gift Shop - Cheerful SunriseGreen Main1Information Desk (Atrium Lobby)Glass1Information Desk (Main Lobby)Glass1Information Desk (Riley Outpatient Center (ROC)ROC1Library (Edward A. Block Family Library)Resource1Main LobbyGreen Main1Meiks Conference CenterRed/Blue5Nature's TableGlass1Optical ShopROC1Outpatient PharmacyROC1People MoverGlass1Ronald McDonald HouseResource4Pediatric Chairman's OfficeRed/Blue5People MoverGlass1Ronald McDonald HouseResource1Surgery WaitingRed/Blue2                                                                                                                                                                                                                                                                                                                                                                                                                                                                                                                                                                                                                                                                                                                        | Chapel                                                    | Resource         | 1     |
| Children's Special Health Care Services OfficeOrange1EmergencyRed/Blue1Family Education ClassroomsResource1Gift Shop - Over the Rainbow/Safety StoreROC1Gift Shop - Cheerful SunriseGreen Main1Gift Shop - Raggedy ManGlass1Information Desk (Atrium Lobby)Glass1Information Desk (Main Lobby)Green Main1Information Desk (Riley Outpatient Center (ROC)ROC1Library (Edward A. Block Family Library)Resource1Main LobbyGreen Main1Meiks Conference CenterRed/Blue5Nature's TableGlass1Optical ShopROC1Outpatient PharmacyROC1Pastoral CareResource4Pediatric Chairman's OfficeResource4People MoverGlass1Ronald McDonald HouseResource1Rocial WorkResource3Surgery WaitingRed/Blue2                                                                                                                                                                                                                                                                                                                                                                                                                                                                                                                                                                                                                                                                                                                                      | Cheer Guild                                               | Resource         | 4     |
| EmergencyRed/Blue1Family Education ClassroomsResource1Gift Shop - Over the Rainbow/Safety StoreROC1Gift Shop - Cheerful SunriseGreen Main1Gift Shop - Raggedy ManGlass1Information Desk (Atrium Lobby)Glass1Information Desk (Main Lobby)Green Main1Information Desk (Main Lobby)Green Main1Information Desk (Riley Outpatient Center (ROC)ROC1Library (Edward A. Block Family Library)Resource1Main LobbyGreen Main1Meis Conference CenterRed/Blue5Nature's TableGlass1Optical ShopROC1Outpatient PharmacyROC1Pastoral CareResource4Pediatric Chairman's OfficeRed/Blue5People MoverGlass1Ronald McDonald HouseResource1Ruth Lilly Learning CenterROC1Social WorkResource3Surgery WaitingRed/Blue2                                                                                                                                                                                                                                                                                                                                                                                                                                                                                                                                                                                                                                                                                                                      | Children's Clinical Research Center                       | Orange           | 2     |
| Family Education ClassroomsResource1Gift Shop - Over the Rainbow/Safety StoreROC1Gift Shop - Cheerful SunriseGreen Main1Gift Shop - Raggedy ManGlass1Information Desk (Atrium Lobby)Glass1Information Desk (Main Lobby)Green Main1Information Desk (Riley Outpatient Center (ROC)ROC1Library (Edward A. Block Family Library)Resource1Main LobbyGreen Main1Meiks Conference CenterRed/Blue5Nature's TableGlass1Optical ShopROC1Outpatient PharmacyROC1Pastoral CareResource4Pediatric Chairman's OfficeRed/Blue5People MoverGlass1Ronald McDonald HouseResource1Ruth Lilly Learning CenterROC1Social WorkResource3Surgery WaitingRed/Blue2                                                                                                                                                                                                                                                                                                                                                                                                                                                                                                                                                                                                                                                                                                                                                                               | Children's Special Health Care Services Office            | Orange           | 1     |
| Gift Shop - Over the Rainbow/Safety StoreROC1Gift Shop - Cheerful SunriseGreen Main1Gift Shop - Raggedy ManGlass1Information Desk (Atrium Lobby)Glass1Information Desk (Main Lobby)Green Main1Information Desk (Riley Outpatient Center (ROC)ROC1Library (Edward A. Block Family Library)Resource1Main LobbyGreen Main1Meiks Conference CenterRed/Blue5Nature's TableGlass1Optical ShopROC1Outpatient PharmacyROC1Pastoral CareResource4Pediatric Chairman's OfficeRed/Blue5People MoverGlass1Ronald McDonald HouseResource1Ruth Lilly Learning CenterROC1Social WorkResource3Surgery WaitingRed/Blue2                                                                                                                                                                                                                                                                                                                                                                                                                                                                                                                                                                                                                                                                                                                                                                                                                   | Emergency                                                 | Red/Blue         | 1     |
| Gift Shop - Cheerful SunriseGreen Main1Gift Shop - Raggedy ManGlass1Information Desk (Atrium Lobby)Glass1Information Desk (Main Lobby)Green Main1Information Desk (Riley Outpatient Center (ROC)ROC1Library (Edward A. Block Family Library)Resource1Main LobbyGreen Main1Meiks Conference CenterRed/Blue5Nature's TableGlass1Optical ShopROC3Orthotics (AOI)ROC1Outpatient PharmacyROC1Pastoral CareResource4Pediatric Chairman's OfficeRed/Blue5People MoverGlass1Ronald McDonald HouseResource1Ruth Lilly Learning CenterROC1Safety Store (in Over the Rainbow Gift Shop)ROC1Social WorkResource3Surgery WaitingRed/Blue2                                                                                                                                                                                                                                                                                                                                                                                                                                                                                                                                                                                                                                                                                                                                                                                             | Family Education Classrooms                               | Resource         | 1     |
| Gift Shop - Raggedy ManGlass1Information Desk (Atrium Lobby)Glass1Information Desk (Main Lobby)Green Main1Information Desk (Riley Outpatient Center (ROC)ROC1Library (Edward A. Block Family Library)Resource1Main LobbyGreen Main1Meiks Conference CenterRed/Blue5Nature's TableGlass1Optical ShopROC1Outpatient Chairman's OfficeResource4Pediatric Chairman's OfficeRed/Blue5People MoverGlass1Ruth Lilly Learning CenterROC1Safety Store (in Over the Rainbow Gift Shop)ROC1Social WorkResource3Surgery WaitingRed/Blue2                                                                                                                                                                                                                                                                                                                                                                                                                                                                                                                                                                                                                                                                                                                                                                                                                                                                                             | Gift Shop – Over the Rainbow/Safety Store                 | ROC              | 1     |
| Information Desk (Atrium Lobby)Glass1Information Desk (Main Lobby)Green Main1Information Desk (Riley Outpatient Center (ROC)ROC1Library (Edward A. Block Family Library)Resource1Main LobbyGreen Main1Meiks Conference CenterRed/Blue5Nature's TableGlass1Optical ShopROC3Orthotics (AOI)ROC1Outpatient PharmacyROC1Pastoral CareRed/Blue5People MoverGlass1Ronald McDonald HouseResource1Ruth Lilly Learning CenterROC1Social WorkResource3Surgery WaitingRed/Blue2                                                                                                                                                                                                                                                                                                                                                                                                                                                                                                                                                                                                                                                                                                                                                                                                                                                                                                                                                     | Gift Shop – Cheerful Sunrise                              | Green Main       | 1     |
| Information Desk (Main Lobby)Green Main1Information Desk (Riley Outpatient Center (ROC)ROC1Library (Edward A. Block Family Library)Resource1Main LobbyGreen Main1Meiks Conference CenterRed/Blue5Nature's TableGlass1Optical ShopROC3Orthotics (AOI)ROC1Outpatient PharmacyROC1Pastoral CareResource4Pediatric Chairman's OfficeRed/Blue5People MoverGlass1Ruth Lilly Learning CenterROC1Safety Store (in Over the Rainbow Gift Shop)ROC1Social WorkResource3Surgery WaitingRed/Blue2                                                                                                                                                                                                                                                                                                                                                                                                                                                                                                                                                                                                                                                                                                                                                                                                                                                                                                                                    | Gift Shop – Raggedy Man                                   | Glass            | 1     |
| Information Desk (Riley Outpatient Center (ROC)ROC1Library (Edward A. Block Family Library)Resource1Main LobbyGreen Main1Meiks Conference CenterRed/Blue5Nature's TableGlass1Optical ShopROC3Orthotics (AOI)ROC1Outpatient PharmacyROC1Pastoral CareRed/Blue5People MoverGlass1Ronald McDonald HouseResource4Ruth Lilly Learning CenterROC1Social WorkResource3Surgery WaitingRed/Blue2                                                                                                                                                                                                                                                                                                                                                                                                                                                                                                                                                                                                                                                                                                                                                                                                                                                                                                                                                                                                                                  | Information Desk (Atrium Lobby)                           | Glass            | 1     |
| Library (Edward A. Block Family Library)Resource1Main LobbyGreen Main1Meiks Conference CenterRed/Blue5Nature's TableGlass1Optical ShopROC3Orthotics (AOI)ROC1Outpatient PharmacyROC1Pastoral CareRed/Blue5People MoverGlass1Ronald McDonald HouseResource1Ruth Lilly Learning CenterROC1Social WorkResource3Surgery WaitingRed/Blue2                                                                                                                                                                                                                                                                                                                                                                                                                                                                                                                                                                                                                                                                                                                                                                                                                                                                                                                                                                                                                                                                                     | Information Desk (Main Lobby)                             | Green Main       | 1     |
| Library (Edward A. Block Family Library)Resource1Main LobbyGreen Main1Meiks Conference CenterRed/Blue5Nature's TableGlass1Optical ShopROC3Orthotics (AOI)ROC1Outpatient PharmacyROC1Pastoral CareRed/Blue5People MoverGlass1Ronald McDonald HouseResource1Ruth Lilly Learning CenterROC1Social WorkResource3Surgery WaitingRed/Blue2                                                                                                                                                                                                                                                                                                                                                                                                                                                                                                                                                                                                                                                                                                                                                                                                                                                                                                                                                                                                                                                                                     | Information Desk (Riley Outpatient Center (ROC)           | ROC              | 1     |
| Meiks Conference CenterRed/Blue5Nature's TableGlass1Optical ShopROC3Orthotics (AOI)ROC1Outpatient PharmacyROC1Pastoral CareResource4Pediatric Chairman's OfficeRed/Blue5People MoverGlass1Ronald McDonald HouseResource1Ruth Lilly Learning CenterROC1Safety Store (in Over the Rainbow Gift Shop)ROC1Social WorkResource3Surgery WaitingRed/Blue2                                                                                                                                                                                                                                                                                                                                                                                                                                                                                                                                                                                                                                                                                                                                                                                                                                                                                                                                                                                                                                                                       |                                                           | Resource         | 1     |
| Nature's TableGlass1Optical ShopROC3Orthotics (AOI)ROC1Outpatient PharmacyROC1Pastoral CareResource4Pediatric Chairman's OfficeRed/Blue5People MoverGlass1Ronald McDonald HouseResource1Ruth Lilly Learning CenterROC1Safety Store (in Over the Rainbow Gift Shop)ROC1Social WorkResource3Surgery WaitingRed/Blue2                                                                                                                                                                                                                                                                                                                                                                                                                                                                                                                                                                                                                                                                                                                                                                                                                                                                                                                                                                                                                                                                                                       | Main Lobby                                                | Green Main       | 1     |
| Optical ShopROC3Orthotics (AOI)ROC1Outpatient PharmacyROC1Pastoral CareResource4Pediatric Chairman's OfficeRed/Blue5People MoverGlass1Ronald McDonald HouseResource1Ruth Lilly Learning CenterROCLLSafety Store (in Over the Rainbow Gift Shop)ROC1Social WorkResource3Surgery WaitingRed/Blue2                                                                                                                                                                                                                                                                                                                                                                                                                                                                                                                                                                                                                                                                                                                                                                                                                                                                                                                                                                                                                                                                                                                          | Meiks Conference Center                                   | Red/Blue         | 5     |
| Orthotics (AOI)ROC1Outpatient PharmacyROC1Pastoral CareResource4Pediatric Chairman's OfficeRed/Blue5People MoverGlass1Ronald McDonald HouseResource1Ruth Lilly Learning CenterROCLLSafety Store (in Over the Rainbow Gift Shop)ROC1Social WorkResource3Surgery WaitingRed/Blue2                                                                                                                                                                                                                                                                                                                                                                                                                                                                                                                                                                                                                                                                                                                                                                                                                                                                                                                                                                                                                                                                                                                                          | Nature's Table                                            | Glass            | 1     |
| Orthotics (AOI)ROC1Outpatient PharmacyROC1Pastoral CareResource4Pediatric Chairman's OfficeRed/Blue5People MoverGlass1Ronald McDonald HouseResource1Ruth Lilly Learning CenterROCLLSafety Store (in Over the Rainbow Gift Shop)ROC1Social WorkResource3Surgery WaitingRed/Blue2                                                                                                                                                                                                                                                                                                                                                                                                                                                                                                                                                                                                                                                                                                                                                                                                                                                                                                                                                                                                                                                                                                                                          | Optical Shop                                              | ROC              | 3     |
| Outpatient PharmacyROC1Pastoral CareResource4Pediatric Chairman's OfficeRed/Blue5People MoverGlass1Ronald McDonald HouseResource1Ruth Lilly Learning CenterROCLLSafety Store (in Over the Rainbow Gift Shop)ROC1Social WorkResource3Surgery WaitingRed/Blue2                                                                                                                                                                                                                                                                                                                                                                                                                                                                                                                                                                                                                                                                                                                                                                                                                                                                                                                                                                                                                                                                                                                                                             |                                                           | ROC              | 1     |
| Pastoral CareResource4Pediatric Chairman's OfficeRed/Blue5People MoverGlass1Ronald McDonald HouseResource1Ruth Lilly Learning CenterROCLLSafety Store (in Over the Rainbow Gift Shop)ROC1Social WorkResource3Surgery WaitingRed/Blue2                                                                                                                                                                                                                                                                                                                                                                                                                                                                                                                                                                                                                                                                                                                                                                                                                                                                                                                                                                                                                                                                                                                                                                                    |                                                           | ROC              | 1     |
| People MoverGlass1Ronald McDonald HouseResource1Ruth Lilly Learning CenterROCLLSafety Store (in Over the Rainbow Gift Shop)ROC1Social WorkResource3Surgery WaitingRed/Blue2                                                                                                                                                                                                                                                                                                                                                                                                                                                                                                                                                                                                                                                                                                                                                                                                                                                                                                                                                                                                                                                                                                                                                                                                                                              |                                                           | Resource         | 4     |
| Ronald McDonald HouseResource1Ruth Lilly Learning CenterROCLLSafety Store (in Over the Rainbow Gift Shop)ROC1Social WorkResource3Surgery WaitingRed/Blue2                                                                                                                                                                                                                                                                                                                                                                                                                                                                                                                                                                                                                                                                                                                                                                                                                                                                                                                                                                                                                                                                                                                                                                                                                                                                | Pediatric Chairman's Office                               | Red/Blue         | 5     |
| Ruth Lilly Learning CenterROCLLSafety Store (in Over the Rainbow Gift Shop)ROC1Social WorkResource3Surgery WaitingRed/Blue2                                                                                                                                                                                                                                                                                                                                                                                                                                                                                                                                                                                                                                                                                                                                                                                                                                                                                                                                                                                                                                                                                                                                                                                                                                                                                              | People Mover                                              | Glass            | 1     |
| Safety Store (in Over the Rainbow Gift Shop)ROC1Social WorkResource3Surgery WaitingRed/Blue2                                                                                                                                                                                                                                                                                                                                                                                                                                                                                                                                                                                                                                                                                                                                                                                                                                                                                                                                                                                                                                                                                                                                                                                                                                                                                                                             | Ronald McDonald House                                     | Resource         | 1     |
| Safety Store (in Over the Rainbow Gift Shop)ROC1Social WorkResource3Surgery WaitingRed/Blue2                                                                                                                                                                                                                                                                                                                                                                                                                                                                                                                                                                                                                                                                                                                                                                                                                                                                                                                                                                                                                                                                                                                                                                                                                                                                                                                             | Ruth Lilly Learning Center                                | ROC              | LL    |
| Social WorkResource3Surgery WaitingRed/Blue2                                                                                                                                                                                                                                                                                                                                                                                                                                                                                                                                                                                                                                                                                                                                                                                                                                                                                                                                                                                                                                                                                                                                                                                                                                                                                                                                                                             |                                                           | ROC              | 1     |
| Surgery Waiting Red/Blue 2                                                                                                                                                                                                                                                                                                                                                                                                                                                                                                                                                                                                                                                                                                                                                                                                                                                                                                                                                                                                                                                                                                                                                                                                                                                                                                                                                                                               |                                                           | Resource         | 3     |
|                                                                                                                                                                                                                                                                                                                                                                                                                                                                                                                                                                                                                                                                                                                                                                                                                                                                                                                                                                                                                                                                                                                                                                                                                                                                                                                                                                                                                          | Surgery Waiting                                           |                  |       |
|                                                                                                                                                                                                                                                                                                                                                                                                                                                                                                                                                                                                                                                                                                                                                                                                                                                                                                                                                                                                                                                                                                                                                                                                                                                                                                                                                                                                                          |                                                           | ,                |       |

## OUTPATIENT AND THERAPY AREAS

| LOCATION                              | NEAREST ELEVATOR | FLOOR |
|---------------------------------------|------------------|-------|
| Adolescent Medicine/GYN (MSA 2)       | ROC              | 2     |
| Apheresis Center                      | Green Main       | 6     |
| Audiology Speech Pathology            | Red/Blue         | В     |
| Autism Treatment Center               | ROC              | 4     |
| Behavioral Pediatrics                 | Red/Blue         | 5     |
| Blood Drawing                         | Orange           | 1     |
| Cardiac Catheterization Lab           | Green Main       | 2     |
| Cardiology (MSA 2)                    | ROC              | 2     |
| Cardiopulmonary Center                | ROC              | 2     |
| Cardiovascular Surgery (MSA 2)        | ROC              | 2     |
| Cast, Brace Shop & Wheelchair Fitting | ROC              | 1     |
| Cerebral Palsy CP (MSA 1)             | ROC              | 1     |
| Child & Adolescent Psychiatry         | ROC              | 4     |

#### OUTPATIENT AND THERAPY AREAS

| LOCATION                                  | NEAREST ELEVATOR | FLOOR |
|-------------------------------------------|------------------|-------|
| Child Development                         | Red/Blue         | 5     |
| Christian Sarkine Autism Treatment Center | ROC              | 4     |
| Day Surgery                               | Green Main       | 2     |
| Dental MSA                                | ROC              | 3     |
| Dermatology (MSA 2)                       | ROC              | 2     |
| Developmental Pediatrics (MSA 1)          | Kiwanis          | 1     |
| EEG                                       | Orange           | 1     |
| ENT MSA/Hearing/Speech                    | ROC              | 2     |
| Endocrine (MSA 3)                         | ROC              | 3     |
| Gastroenterology (MSA 2)                  | ROC              | 2     |
| General Pediatrics (MSA 1)                | ROC              | 1     |
| Hematology/Oncology MSA                   | Kiwanis          | 3     |
| Infectious Disease (MSA 3)                | ROC              | 3     |
| Kidney MSA/Dialysis                       | ROC              | 1     |
| Medical Genetics (MSA 3)                  | ROC              | 3     |
| Metabolism (MSA 3)                        | ROC              | 3     |
| MRI                                       | Green Main       | 1     |
| Neurology MSA                             | ROC              | 1     |
| Occupational Therapy                      | Red/Blue         | 4     |
| Ophthalmology MSA                         | ROC              | 3     |
| Orthopedics (MSA 1)                       | Kiwanis          | 1     |
| Outpatient Registration                   | ROC              | 1     |
| Outpatient Surgery Center                 | ROC              | LL    |
| Physical Therapy                          | Red/Blue         | 4     |
| Pulmonary MSA                             | ROC              | 2     |
| Radiology (X-ray/CT/Ultrasound/IR)        | Kiwanis          | 1     |
| Rehab Therapies                           | ROC              | 1     |
| Renal                                     | ROC              | 1     |
| Rheumatology (MSA 3)                      | ROC              | 3     |
| Surgery MSA                               | ROC              | 2     |
| Urology MSA                               | ROC              | 1     |

## PATIENT UNIT LOCATIONS

| LOCATION                                   | NEAREST ELEVATOR | FLOOR |
|--------------------------------------------|------------------|-------|
| Burn Unit and Burn Clinic                  | Green Main       | 5E    |
| Cardiovascular Intensive Care Unit (CVICU) | Green Main       | ЗE    |
| Heart Center                               | Green Main       | ЗW    |
| Hematology/Oncology Unit                   | Green Main       | 5W    |
| Infant Intensive Care Unit                 | Green Main       | 8E    |
| Newborn Intensive Care Unit (NICU)         | Green Main       | 4     |
| Pediatric Intensive Care Unit (PICU)       | Green Main       | ЗE    |
| Pediatric Intensive Care Unit (PICU)       | Green Main       | 7E    |
| Rehab                                      | Glass            | 4     |
| Simon Family Tower 7 West                  | Green Main       | 7     |
| Simon Family Tower 8 East                  | Green Main       | 8     |
| Simon Family Tower 8 West                  | Green Main       | 8     |
| Simon Family Tower 9 East                  | Green Main       | 9     |
| Simon Family Tower 9 West                  | Green Main       | 9     |
| Sleep Disorders Center                     | Red/Blue         | 3     |
| Stem Cell Unit                             | Green Main       | 5E    |